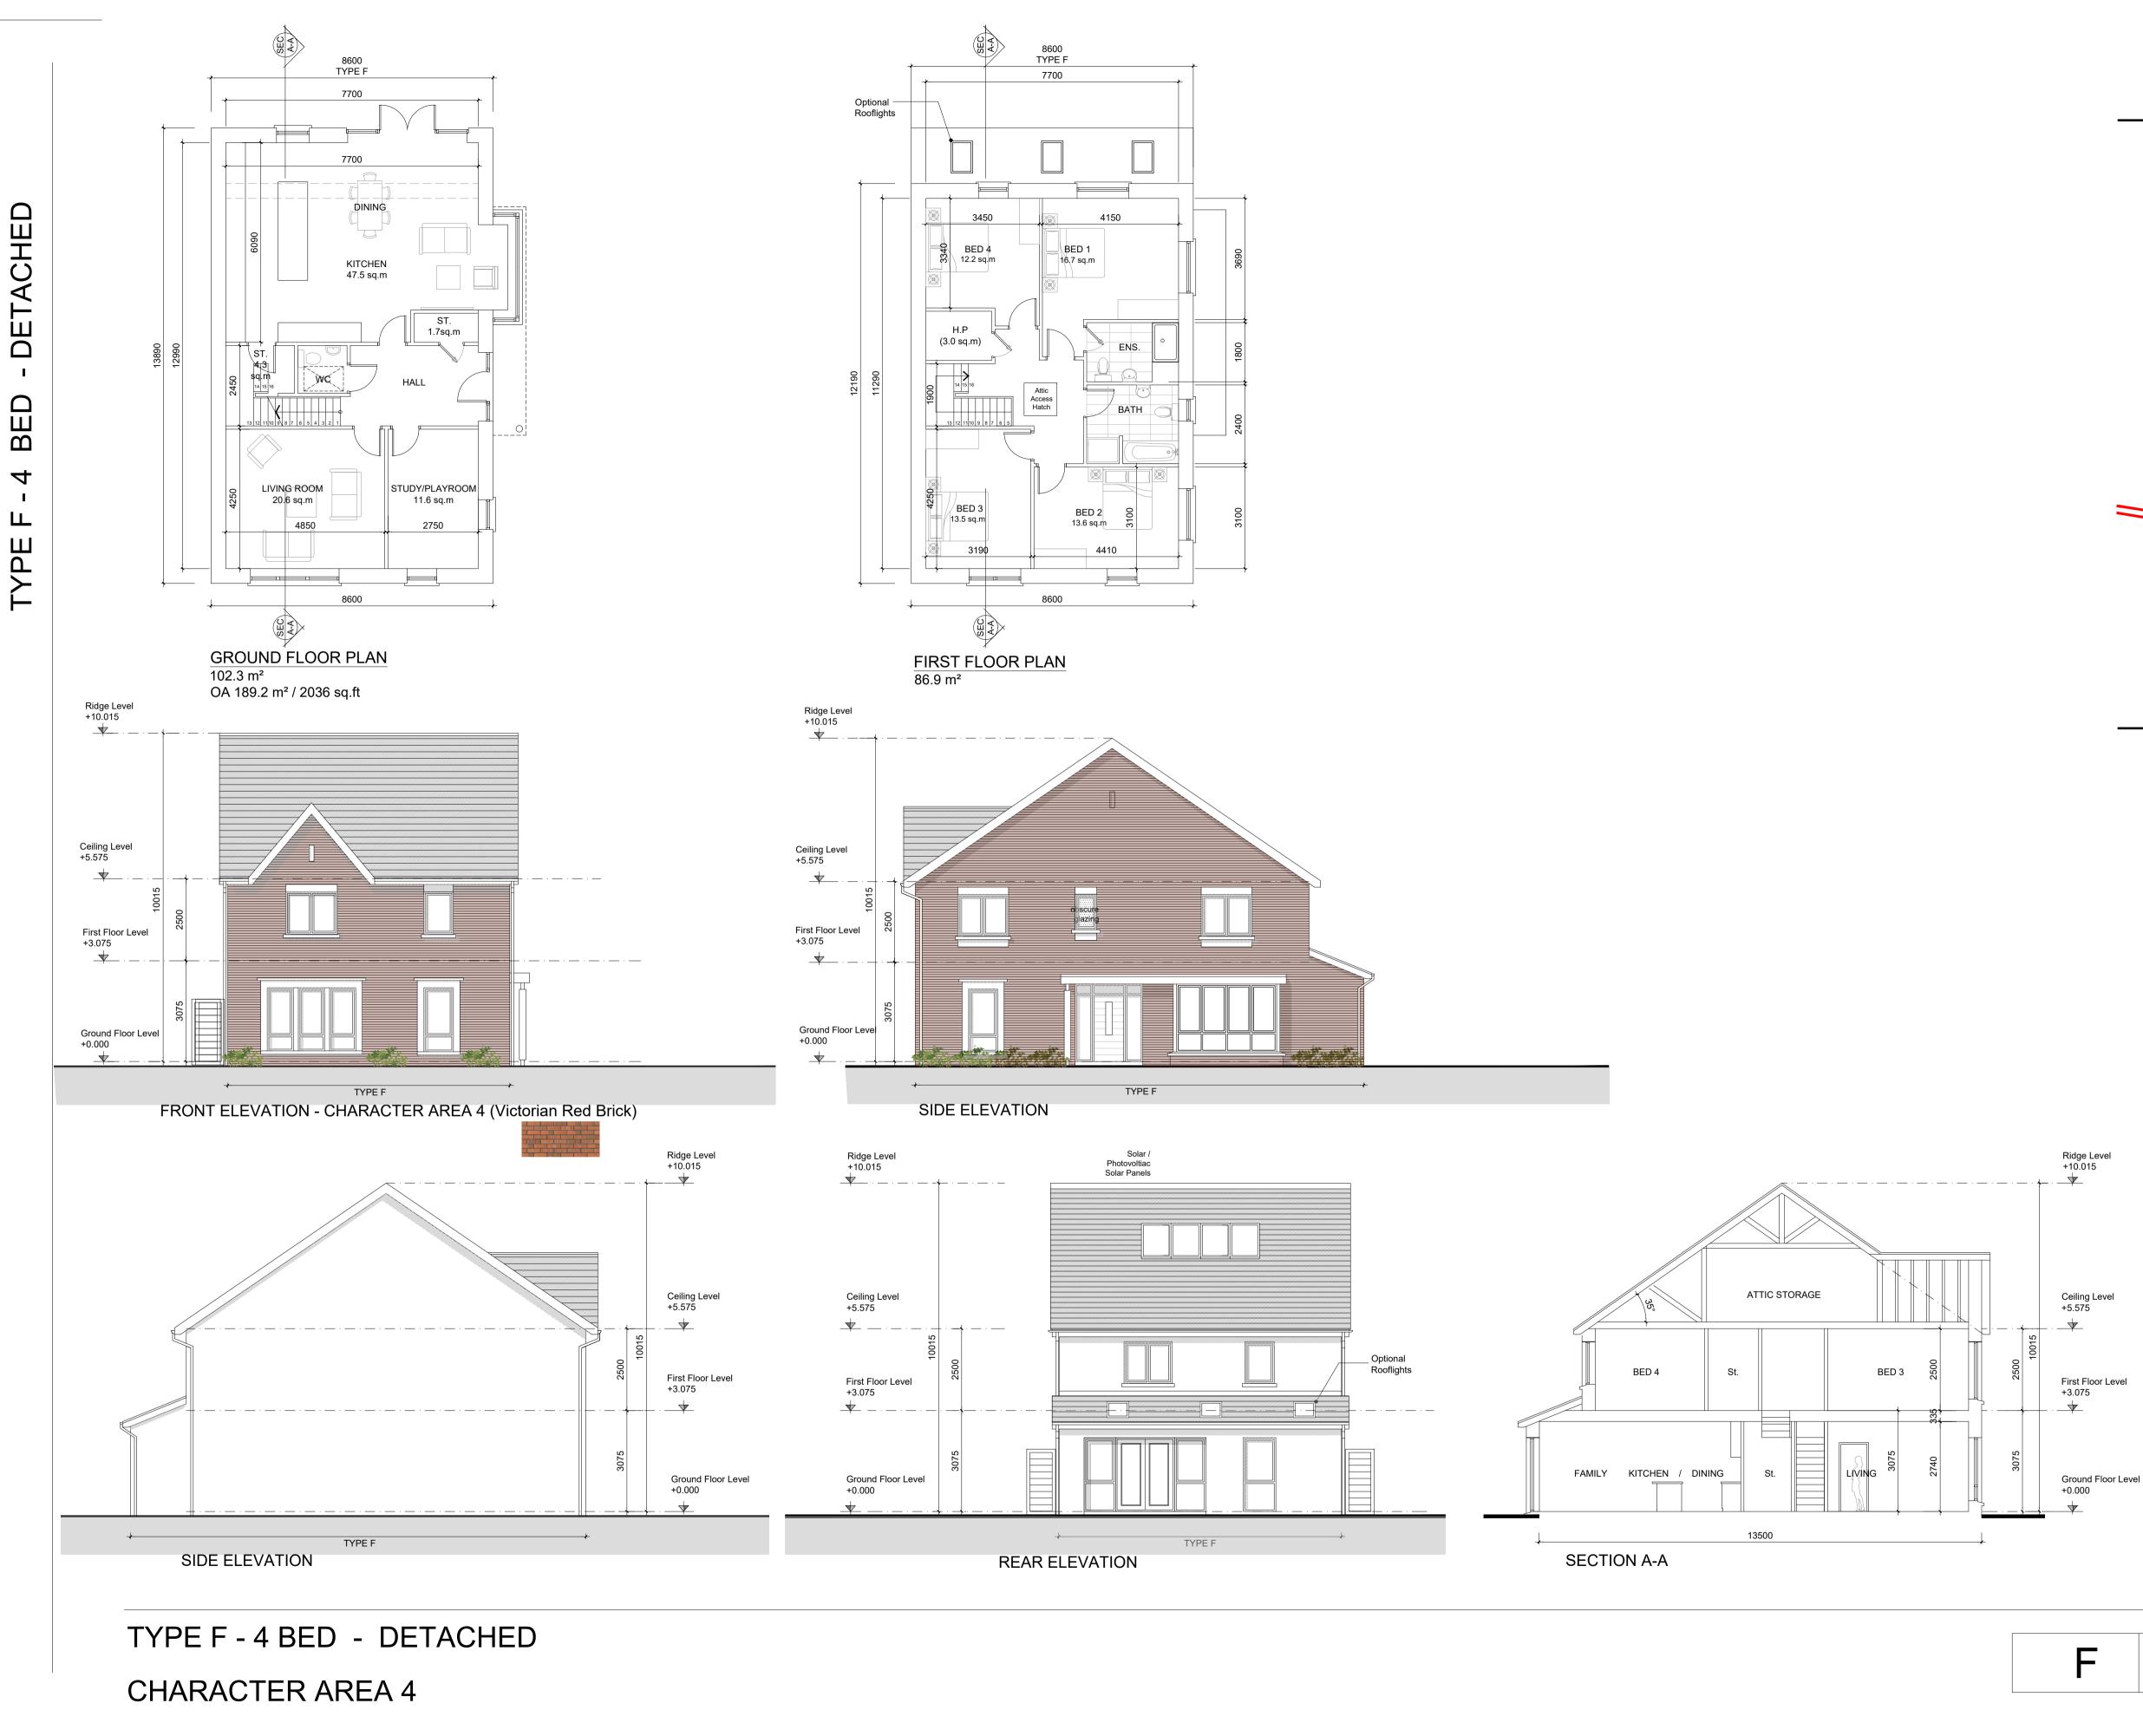

NOTES: DO NOT SCALE FROM DRAWINGS. WORK TO FIGURED DIMENSIONS ONLY. ARCHITECT TO BE NOTIFIED OF ALL DISCREPANCIES.

| RE   | REVISIONS   |     |  |  |  |  |  |  |
|------|-------------|-----|--|--|--|--|--|--|
| DATE | DESCRIPTION | No. |  |  |  |  |  |  |
|      |             |     |  |  |  |  |  |  |
|      |             |     |  |  |  |  |  |  |
|      |             |     |  |  |  |  |  |  |
|      |             |     |  |  |  |  |  |  |
|      |             |     |  |  |  |  |  |  |
|      |             |     |  |  |  |  |  |  |

## GENERAL NOTES

THIS DRAWING TO BE READ IN CONJUNCTION WITH ARCHITECT'S DRAWINGS, CONSULTANT ENGINEER'S DRAWINGS AND SPECIFICATIONS & LANDSCAPE ARCHITECTS DRAWINGS

REFER TO ARCHITECT'S SITE PLAN SH02 FOR NORTH ORIENTATION.

LEVELS GIVEN ON HOUSE TYPE DRAWINGS ARE GIVEN TO A LOCAL ABSOLUTE ZERO LEVEL. FOR SPECIFIC LEVELS DEPENDING ON INDIVIDUAL UNIT LOCATION, REFER TO ARCHITECT'S CONTEXT SECTIONS AND ENGINEER'S DRAWINGS WHERE LEVELS ARE ARE ALL GIVEN IN RELATION TO LAND SURVEYOR'S BENCHMARK BASED ON MALIN HEAD DATUM LEVEL.

| NOTES ON          | FINISHES:                                                                                                                                                                                                                                                                                                |  |  |  |
|-------------------|----------------------------------------------------------------------------------------------------------------------------------------------------------------------------------------------------------------------------------------------------------------------------------------------------------|--|--|--|
| ROOF :            | TO BE FINISHED IN CONCRETE ROOF TILES IN SELECTED COLOUR.                                                                                                                                                                                                                                                |  |  |  |
| WALLS :           | SELECTED CLAY BRICKWORK WHERE INDICATED OTHERWISE<br>PAINTED SAND / CEMENT RENDER OR SELF COLOURED<br>RENDER. EXPRESSED BANDS AROUND EXTERNAL OPES/<br>EXPRESSED LINTOLS OVER EXTERNAL OPES WHERE<br>INDICATED TO BE RENDER                                                                              |  |  |  |
| JOINERY :         | ALL WINDOWS AND DOORS, FRAMES AND LEAVES, TO BE<br>uPVC.<br>OBSCURE GLAZING WHERE INDICATED TO SENSITIVE<br>WINDOWS.                                                                                                                                                                                     |  |  |  |
| RAINWATER GOODS : | GUTTERS, DOWNPIPES, AND FIXINGS TO BE uPVC OR<br>TO SELECTED COLOUR TO MATCH ROOF COLOUR                                                                                                                                                                                                                 |  |  |  |
| ★ SOLAR PANELS:   | INDICATIVE SOLAR PANEL POSITION, FINAL SOLAR PANEL<br>POSITION DEPENDS ON HOUSE ORIENTATION. THE SOLAR<br>PANELS SHOWN ARE A PROVISIONAL OPTION TO SATISFY<br>RENEWABLE ENERGY REQUIREMENTS OF BUILDING REGS<br>PART L. SOLAR PANELS MAY BE OMITTED IN FAVOUR OF<br>ALTERNATIVE RENEWABLE ENERGY SOURCE. |  |  |  |
|                   |                                                                                                                                                                                                                                                                                                          |  |  |  |

| F | HOUSE TYPE<br>2 STOREY<br>4 BED | F   | DETACHED<br>189.2 SQM / 2036 SQF |      |  |
|---|---------------------------------|-----|----------------------------------|------|--|
|   |                                 |     |                                  |      |  |
|   |                                 | PRO |                                  | DATE |  |